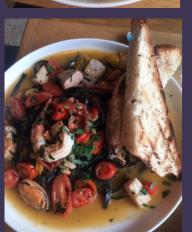

And for mains I opted for a beef salad whilst Einar had a seafood pasta. Both were very tasty and a decent sized portion. The evening ended with a coffee and matcha latte.

When it was time to settle the bill, the staff graciously accepted our voucher. There was a function in the other room and that did not affect the wonderful and timely service we had.