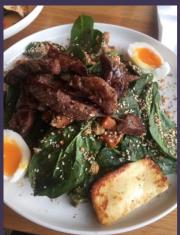

And for mains I opted for a beef salad whilst Einar had a seafood pasta. Both were very tasty and a decent sized portion. The evening ended with a coffee and matcha latte.

When it was time to settle the bill, the staff graciously accepted our voucher. There was a function in the other room and that did not affect the wonderful and timely service we had.